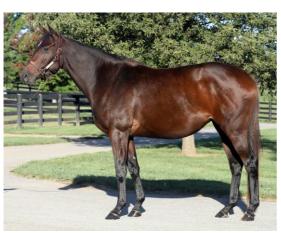

## **SWEET DELIGHT**

2016 Dkbb mare by CANDY RIDE out of MAGNIFICIENCE Height 16.1hh

Current status
In foal to Street Boss (USA)
LSD – 03/12/20