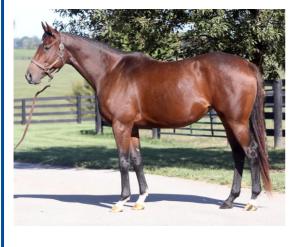

# REFLECTED

2016 Dkbb mare by ELUSIVE QUALITY out of KAHRABA

Height 15.3hh

Current status In foal to Street Boss (USA) LSD – 02/28/20

**REFLECTED** 2016 Dkbb mare By ELUSIVE QUALITY out of KAHRABA