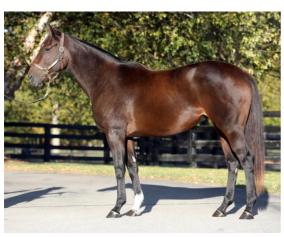

# Godolphin



# PRACTICAL CAT

2017 Bay mare by BERNARDINI out of JELLICLE Height 16hh

# Current status In foal to Midshipman (USA) LSD – 05/29/20



#### Race record

Unraced

#### Disclosures/vices/temperament

No significant issues while with Godolphin

#### Reproductive history

2020 Bred five times by Midshipman

## Significant veterinary history

#### In Training

2019

Admitted to clinic with bacterial pneumonia, acute renal injury, right dorsal colitis and fungal pharyngitis. Responded to treatment and retired to the broodmare band.

#### Produce record

Maiden foaling mare

## **Purchase history**

Homebred