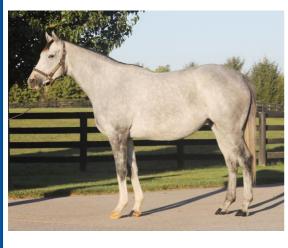

# MEGHAN

2016 Grey mare by TAPIT out of TIZAQUEENA

Height 16hh

Current status In foal to Enticed (USA) LSD – 03/30/20