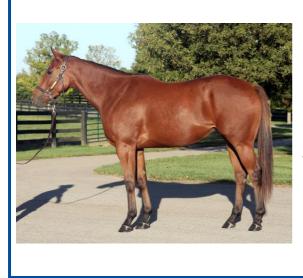

# **ENDURINGLY**

2017 Bay mare by GHOSTZAPPER out of RUTHLESS QUALITY

Height 16hh

Current status In foal to Street Boss (USA) LSD – 05/13/20

ENDURINGLY 2017 Bay mare By GHOSTZAPPER out of RUTHLESS QUALITY