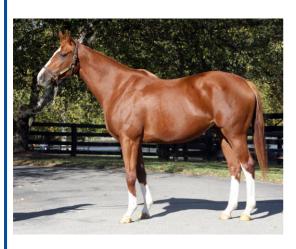

# **CRAFTY ANGEL**

2017 Chestnut mare by CURLIN out of ANGEL CRAFT Height 16.1hh

Current status
In foal to Astern (AUS)
LSD – 03/04/20

#### Race record

**Summary** 5-2-0-0 **Prize money** \$47,120 **Wins** Arlington MSW 8fT, Fair Grounds ALW 5.5fT **Beyer** 64 **Trainer** Michael Stidham

## **Purchase history**

Homebred